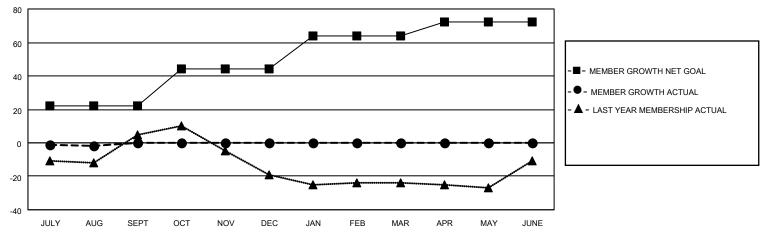

#### GOALS AND ACTUAL MEMBERS CUMULATIVE

| ·                |   |                               |                            |              |    |
|------------------|---|-------------------------------|----------------------------|--------------|----|
| DROPPED CLUBS: 0 |   | 2 CLUBS OF 49 ADDED 1 OR MORE | GENDER DISTRIBUTION        |              |    |
|                  |   | NEW MEMBERS                   | MALE                       | 661 (71.69%) |    |
|                  |   |                               | FEMALE                     | 261 (28.31%) |    |
| DROPPED MEMBERS  |   |                               |                            |              |    |
| DECEASED         | 1 | CLICK HERE FOR CUMULATIVE     | TOTAL FAMILY UNIT MEMBERS  |              | 43 |
| CLUB CANCELLED   | 0 | MEMBERSHIP DATA               | FAMILY MEMBERS PAYING HALF |              | 22 |
| OTHER            | 6 |                               |                            |              | 23 |
| TOTAL            | 7 |                               |                            |              |    |

## District 122

Results as of: 8/31/2020

| Clubs         |               |             |               | Members               |                       |                         |                                                    |  |
|---------------|---------------|-------------|---------------|-----------------------|-----------------------|-------------------------|----------------------------------------------------|--|
|               | RESULTS FOR   | R 2020-2021 |               | RESULTS FOR 2020-2021 |                       |                         |                                                    |  |
| QUARTER       | NEW CLUB GOAL | NEW CLUBS   | DROPPED CLUBS | QUARTER MEMB          | ER GROWTH NET<br>GOAL | MEMBER GROWTH<br>ACTUAL | DROPPED<br>MEMBERS ACTUAL<br>(including transfers) |  |
| JULY/AUG/SEPT | 1             | 0           | 0             | JULY/AUG/SEPT         | 22                    | 5                       | 7                                                  |  |
| OCT/NOV/DEC   | 1             | 0           | 0             | OCT/NOV/DEC           | 22                    | 0                       | 0                                                  |  |
| JAN/FEB/MAR   | 1             | 0           | 0             | JAN/FEB/MAR           | 20                    | 0                       | 0                                                  |  |
| APR/MAY/JUNE  | 0             | 0           | 0             | APR/MAY/JUNE          | 8                     | 0                       | 0                                                  |  |