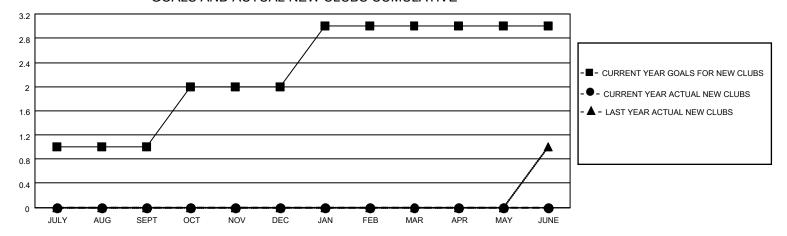

### GOALS AND ACTUAL NEW CLUBS CUMULATIVE

## District 122

Results as of: 8/31/2020

| Clubs         |               |             |               | Members               |                       |                         |                                                    |  |
|---------------|---------------|-------------|---------------|-----------------------|-----------------------|-------------------------|----------------------------------------------------|--|
|               | RESULTS FOR   | R 2020-2021 |               | RESULTS FOR 2020-2021 |                       |                         |                                                    |  |
| QUARTER       | NEW CLUB GOAL | NEW CLUBS   | DROPPED CLUBS | QUARTER MEMB          | ER GROWTH NET<br>GOAL | MEMBER GROWTH<br>ACTUAL | DROPPED<br>MEMBERS ACTUAL<br>(including transfers) |  |
| JULY/AUG/SEPT | 1             | 0           | 0             | JULY/AUG/SEPT         | 22                    | 5                       | 7                                                  |  |
| OCT/NOV/DEC   | 1             | 0           | 0             | OCT/NOV/DEC           | 22                    | 0                       | 0                                                  |  |
| JAN/FEB/MAR   | 1             | 0           | 0             | JAN/FEB/MAR           | 20                    | 0                       | 0                                                  |  |
| APR/MAY/JUNE  | 0             | 0           | 0             | APR/MAY/JUNE          | 8                     | 0                       | 0                                                  |  |